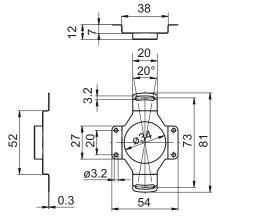

# **Accessories**

## **Mounting accessories**

## Z 119.072



#### **Features**

For high-dynamic applications and high demand on accuracy

#### Description

Fix spring coupling onto flange by help of the attached screws. Push encoder onto the drive shaft and mount Spring coupling onto the contact surface.

81 73

## Part number

Z 119.072 Spring coupling for encoders with ø58 mm housing, hole distance 73 mm

## Scope of delivery

Included: spring coupling, six screws M3 x 6 with six lock washers  $\,$ 

## Suitable for

G0A2H, G0AMH, G0L2H, G0LMH, G0M2H, G0MMH, G0P5H, GBA2H, GBA2S, GBAMH, GBAMS, GBMMH, GBMMS, GBP5H, GEMMH, GXA2S, GXAMS, GXL2S, GXLMS, GXM2S, GXM7S, GXMMS, GXP5S

## Dimension



#### **Dimensions**