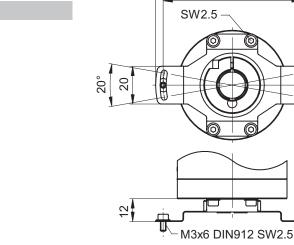

# **Accessories**

## **Mounting accessories**

## Z 119.072



#### **Features**

For high-dynamic applications and high demand on accuracy

#### Description

Fix spring coupling onto flange by help of the attached screws. Push encoder onto the drive shaft and mount Spring coupling onto the contact surface.

81 73

## Part number

Z 119.072 Spring coupling for encoders with ø58 mm housing, hole distance 73 mm

## Scope of delivery

Included: spring coupling, six screws M3 x 6 with six lock washers  $\,$ 

## Suitable for

G0A2H, G0AMH, G0L2H, G0LMH, G0M2H, G0MMH, G0P5H, GBA2H, GBA2S, GBAMH, GBAMS, GBMMH, GBMMS, GBP5H, GEMMH, GXA2S, GXAMS, GXL2S, GXLMS, GXM2S, GXM7S, GXMMS, GXP5S

## Dimension



#### **Dimensions**