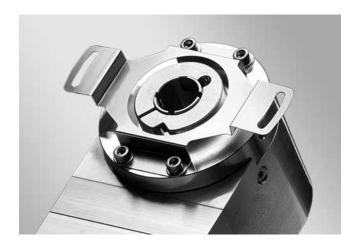

#### Description

Fix spring coupling onto flange by help of the attached screws. Push encoder onto the drive shaft and mount Spring coupling onto the contact surface.

81 73