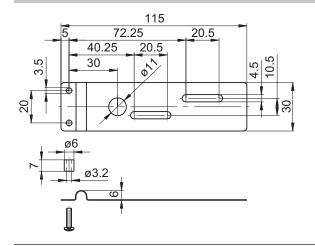

# **Accessories**

## **Mounting accessories**

#### Z 119.076



#### **Features**

- Several graduated circle options for mounting on the intended surface
- For low-dynamic applications

#### Description

Spring coupling mount is for low-dynamic applications. Mount Spring coupling at flange by help of the attached screws. Push encoder onto drive shaft and fix the torque support at the contact surface.

### Part number

Z 119.076 Spring coupling for encoders with ø58 mm housing

### Scope of delivery

Included: spring coupling, two screws M3  $\times$  12 with two spacer sleeves

### Suitable for

G0A2H, G0AMH, G0L2H, G0LMH, G0M2H, G0MMH, G0P5H, GBA2H, GBA2S, GBAMH, GBAMS, GBMMH, GBMMS, GBP5H, GEMMH, GXA2S, GXAMS, GXL2S, GXLMS, GXM2S, GXM7S, GXMMS, GXP5S

#### **Dimensions**



### Dimension