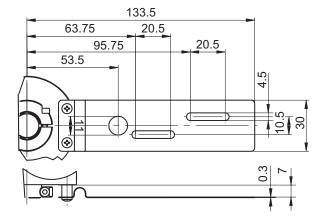

ccessories**

## **Mounting accessories**

#### Z 119.076



#### **Features**

- Several graduated circle options for mounting on the intended surface
- For low-dynamic applications

#### Description

Spring coupling mount is for low-dynamic applications. Mount Spring coupling at flange by help of the attached screws. Push encoder onto drive shaft and fix the torque support at the contact surface.

### Part number

Z 119.076 Spring coupling for encoders with ø58 mm housing

### Scope of delivery

Included: spring coupling, two screws M3  $\times$  12 with two spacer sleeves

### Suitable for

G0A2H, G0AMH, G0L2H, G0LMH, G0M2H, G0MMH, G0P5H, GBA2H, GBA2S, GBAMH, GBAMS, GBMMH, GBMMS, GBP5H, GEMMH, GXA2S, GXAMS, GXL2S, GXLMS, GXM2S, GXM7S, GXMMS, GXP5S

#### **Dimensions**



### Dimension