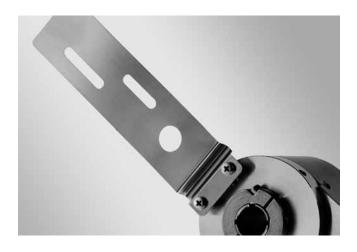

#### Description

Spring coupling mount is for low-dynamic applications. Mount Spring coupling at flange by help of the attached screws. Push encoder onto drive shaft and fix the torque support at the contact surface.