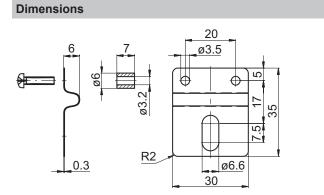

# **Accessories**

# **Mounting accessories**

## Z 119.050



#### **Features**

For low-dynamic applications and constant movements

#### Description

Fix spring coupling onto flange by help of the attached screws. Push encoder onto the drive shaft and mount torque support onto the contact surface.

# Part number

Z 119.050 Spring coupling

## Scope of delivery

Included: spring coupling, two screws M3  $\times$  12 with two spacer sleeves

# Suitable for

G0A2H, G0AMH, G0L2H, G0LMH, G0M2H, G0MMH, G0P5H, G1I0H, G1I0S, G1M2H, G1MMH, G2M2H, G2MMH, GBA2H, GBA2S, GBAMH, GBAMS, GBMMH, GBMMS, GBP5H, GEMMH, GXA2S, GXAMS, GXL2S, GXLMS, GXM2S, GXM7S, GXMMS, GXP5S

## **Dimension**