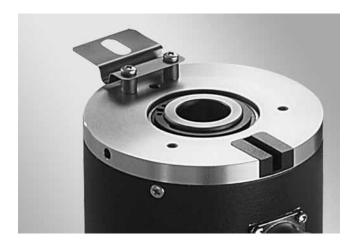

#### Description

Fix spring coupling onto flange by help of the attached screws. Push encoder onto the drive shaft and mount torque support onto the contact surface.

# Part number

Z 119.050 Spring coupling

## Scope of delivery

Included: spring coupling, two screws M3  $\times$  12 with two spacer sleeves