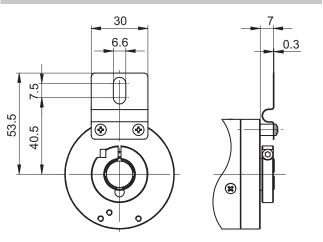

# **Accessories**

# **Mounting accessories**

## Z 119.050



#### **Features**

For low-dynamic applications and constant movements

#### Description

Fix spring coupling onto flange by help of the attached screws. Push encoder onto the drive shaft and mount torque support onto the contact surface.

# Part number

Z 119.050 Spring coupling

## Scope of delivery

Included: spring coupling, two screws M3  $\times$  12 with two spacer sleeves

# Suitable for

G0A2H, G0AMH, G0L2H, G0LMH, G0M2H, G0MMH, G0P5H, G1I0H, G1I0S, G1M2H, G1MMH, G2M2H, G2MMH, GBA2H, GBA2S, GBAMH, GBAMS, GBMMH, GBMMS, GBP5H, GEMMH, GXA2S, GXAMS, GXL2S, GXLMS, GXM2S, GXM7S, GXMMS, GXP5S

## **Dimension**