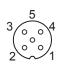

| Terminal assignment |             |
|---------------------|-------------|
| Connector           | Core colour |
| Pin 1               | brown       |
| Pin 2               | white       |
| Pin 3               | blue        |
| Pin 4               | black       |
| Pin 5               | grey        |