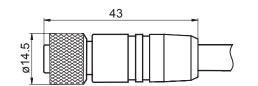

crewable nut
- With cable (shielded) in different lengths

| Part number |                                                  |  |
|-------------|--------------------------------------------------|--|
| Z 180.003   | Female connector M12, 5-pin, A-coded, 2 m cable  |  |
| Z 180.005   | Female connector M12, 5-pin, A-coded, 5 m cable  |  |
| Z 180.007   | Female connector M12, 5-pin, A-coded, 10 m cable |  |

| Terminal assignment |             |
|---------------------|-------------|
| Connector           | Core colour |
| Pin 1               | brown       |
| Pin 2               | white       |
| Pin 3               | blue        |
| Pin 4               | black       |
| Pin 5               | grey        |

## Suitable for

G0P5H, GBP5H, GBP5W, GNAMG, GXP5S, GXP5W, GXP8W

## **Dimensions**