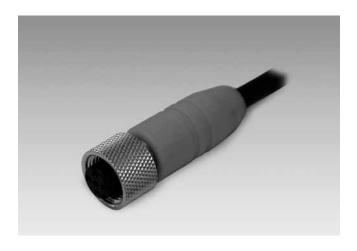

## Z 180

#### **Features**

- Female connector M12 with screwable nut
- With cable (shielded) in different lengths

| Part number |                                                  |  |
|-------------|--------------------------------------------------|--|
| Z 180.003   | Female connector M12, 5-pin, A-coded, 2 m cable  |  |
| Z 180.005   | Female connector M12, 5-pin, A-coded, 5 m cable  |  |
| Z 180.007   | Female connector M12, 5-pin, A-coded, 10 m cable |  |