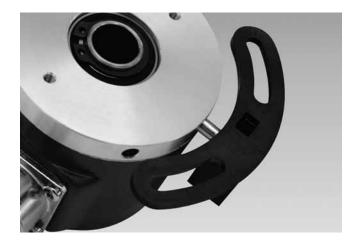

#### Description

Push encoder onto drive shaft. Insert torque pin into the torque support provided by customer.