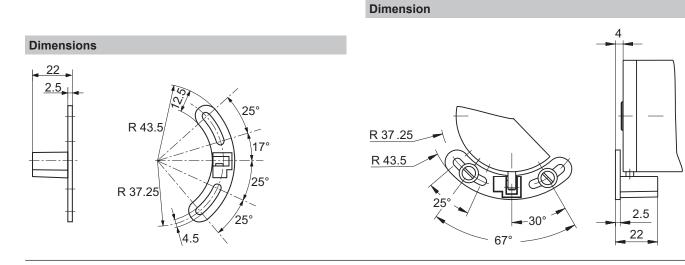

#### Part number

Z 119.024 Torque support and spring washer for encoders with 9.5 mm pin

#### Scope of delivery

Included: spring coupling, three screws M4 x 10 with spring washer and two lock washers