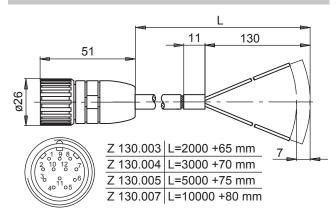

## **Dimensions**

1

## **Features**

- Female connector M23 with screwable nut
- With or without cable (shielded) in different lengths
- Cable version: shield is placed onto the connector housing

| Part number |                                          |  |
|-------------|------------------------------------------|--|
| Z 130.001   | Female connector M23, 12-pin, less cable |  |
| Z 130.003   | Female connector M23, 12-pin, 2 m cable  |  |
| Z 130.004   | Female connector M23, 12-pin, 3 m cable  |  |
| Z 130.005   | Female connector M23, 12-pin, 5 m cable  |  |
| Z 130.007   | Female connector M23, 12-pin, 10 m cable |  |