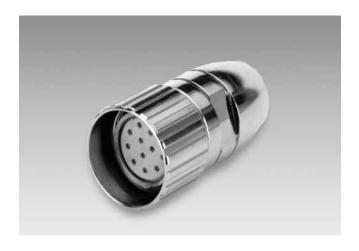

## Z 130

## **Features**

- Female connector M23 with screwable nut
- With or without cable (shielded) in different lengths
- Cable version: shield is placed onto the connector housing

| Part number |                                          |  |
|-------------|------------------------------------------|--|
| Z 130.001   | Female connector M23, 12-pin, less cable |  |
| Z 130.003   | Female connector M23, 12-pin, 2 m cable  |  |
| Z 130.004   | Female connector M23, 12-pin, 3 m cable  |  |
| Z 130.005   | Female connector M23, 12-pin, 5 m cable  |  |
| Z 130.007   | Female connector M23, 12-pin, 10 m cable |  |